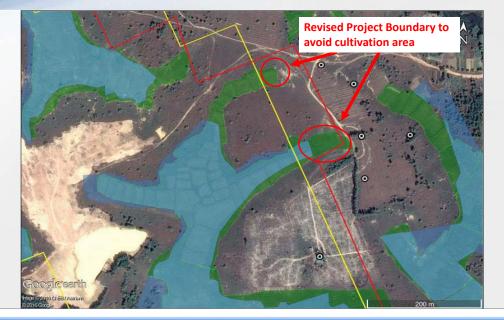

#### **Next Phase**

Official boundary

Cultivated area

- Registered area of farmland does not always match with actual cultivation area
- Some landowners complain that land users receive compensation for crops/trees they grow on someone's land (without prior agreement, in some cases)

Paddy/Crop measurement with GPS and discussion with landowners/users so that assistance can be provided based on the real situation and based on mutual consent between land owners and users **Using Different Types of Data to Establish Project Boundary to Minimize Negative Impacts** 