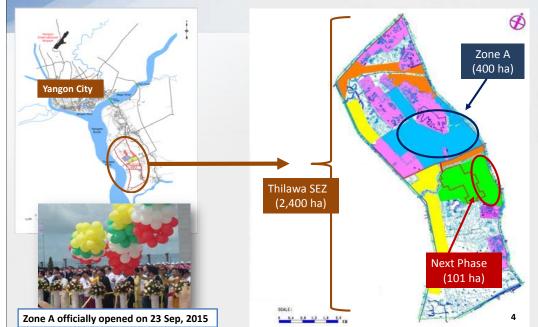

- Thilawa is about 1 hour's drive from Yangon City
- One of the national flagship projects to attract FDI
- Out of total 2,400 ha, 400 ha industrial area (Zone A) is now in operation
- Land acquisition for the next phase (101 ha) has just been completed and ground-breaking ceremony is scheduled on 24 February, 2017

# Overview of Thilawa SEZ (2/2)

2