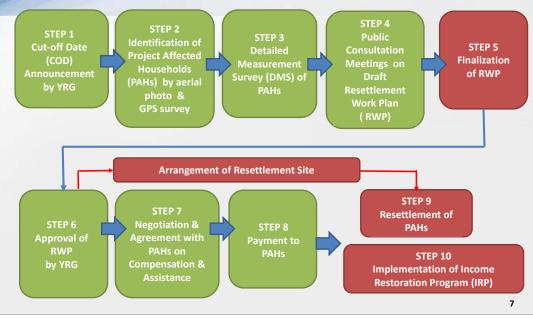

### Major Steps for Resettlement Work based on International Practices for this Project

### Resettlement Work Plan (RWP) for Thilawa SEZ

Since there is no law or guideline to prepare the Resettlement Plan in Myanmar yet, the RWP was prepared as per the international practices.

Nov 2013: RWP for Zone A (400 ha) was prepared. Nov 2013 - Feb 2014 : Relocation of Zone A PAHs Feb 2016: Framework of Resettlement Works was prepared to guide the preparation of the individual RWPs for the remaining 2,000 ha area And Individual RWP for each development is being prepared Aug 2016: RWP for Zone B Area 2-1 Jan 2017: RWP for Zone B Area 2-2 East Under preparation: RWPs for other areas